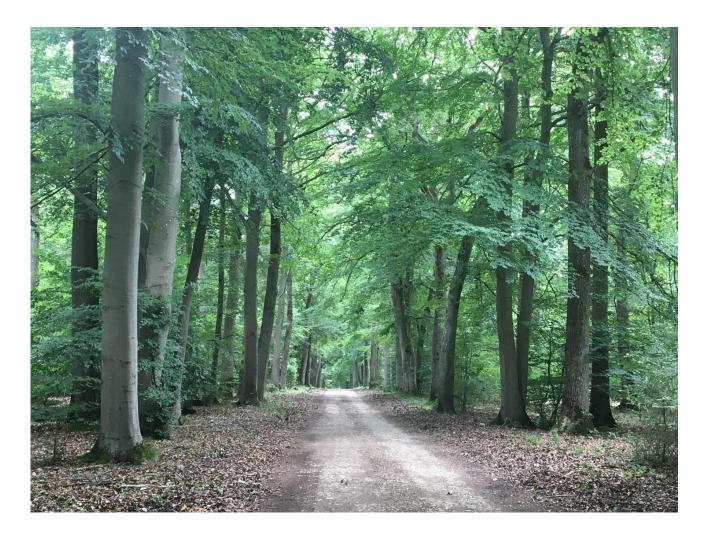

## Groupama Immobilier acquires a new forest in Normandy

Groupama Immobilier has just completed the acquisition of the Pacy forest, near Rouen, on behalf of Société Forestière Groupama.

The acquisition, covering an area of 1,583 acres, enables Société Forestière Groupama to expand its existing portfolio and to create a property with a total surface area of about 2,000 acres in a single block, less than 100 km from Paris. Composed mainly of deciduous species, this estate overlooks the Eure valley and its diverse natural environments. In addition to its good wood production capacity, it has an interesting environmental potential, particularly thanks to its remarkable alkaline grasslands, which are listed as Natura 2000 sites.

In line with Société Forestière Groupama's development strategy, this acquisition brings the company's asset portfolio to nearly 54,000 acres, making it France's third largest institutional forest owner. Investments will be made to renew depleted species, which in the long term will improve this forest's timber production and carbon storage capacity.

©Groupama Immobilier

Société Forestière Groupama is a Groupama Group company.

Groupama Immobilier manages the assets of Société Forestière Groupama, which cover a total area of nearly 54,000 acres.

Groupama Immobilier is the management entity specialised in the Groupama Group's real estate activities (commercial, retail and residential). The company manages a €3.2 billion portfolio on behalf of its principals, making it one of France's leading real estate asset managers.